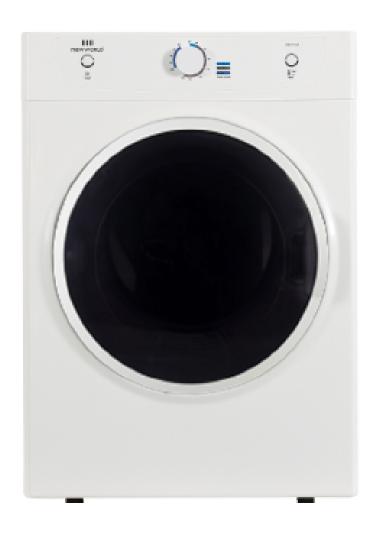

# 7kg Vented Tumble Dryer - White

# NW7KGVTDW

#### **FEATURES**

kg Load Capacity 2 Drying Programs 3 Temperature Settings Easy-Iron and Anti-Crease