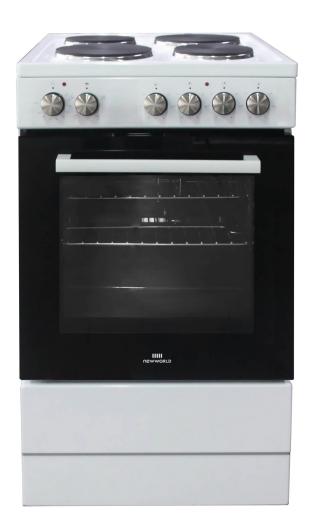

# 50cm Freestanding Electric Cooker - White

NWSCO50EW

# **HOB FEATURES**

4 × Electric Solid Cooking Zones Front Facing Control Knobs Freestanding Electric Cooker Single Oven with Glass Door White Enamel Finish

# HOB OUTPUTS

2 × 1.0kW Radiant Zones 2 × 1.5kW Radiant Zones

# FEATURES

61L Cooking Capacity 1.4kW Grill Function Black Glass Oven Door White handle