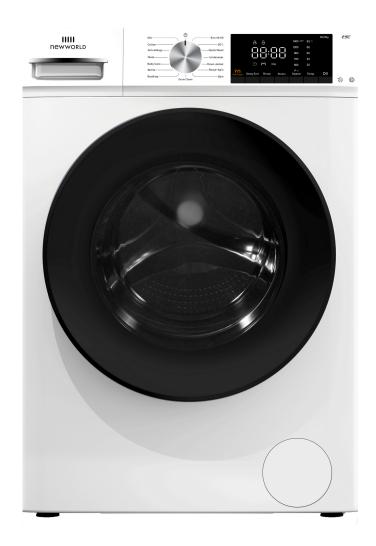

# 7kg 1400 Spin Washing Machine, White NWWM71400W

## **FEATURES**

7kg Capacity
1400RPM Max. Spin Speed
'Space Pro' Front Loading
53cm Drum Diameter
BLDC Inverter System
'One Touch' Washing Program
Antibacterial Door Seal
Memory Back Up
ITO Touch & 6cm Chrome Knob
Electromagnetic Door Lock
Steam Function