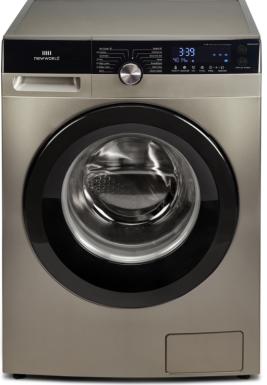

## **8kg 1400 Spin Freestanding Washing Machine, Graphite** NWDHX814ADG

Wool

Rinse & spin
Spin only
Drum clean

Designed for life

| Features          | Programmes      | Energy                      | <b>Product Dimensions</b> | Requirements            | Warranty |
|-------------------|-----------------|-----------------------------|---------------------------|-------------------------|----------|
| 8kg Wash capacity |                 | Energy rating = A+++        | Product (w × d x h)       | Rated Voltage:          | 2 Years  |
| 1400 max spin     | Baby care       |                             | 595 × 565 x 850 mm        | 220-240V, 50-60Hz       |          |
| 14 Wash cycles    | Bed linen       | Cleaning                    | Packaged (w × d x h)      | Three pin plug included |          |
| Auto dosing       | Mixed           | Drum clean program included | 625 × 595 × 880 mm        |                         |          |
|                   | Synthetic       |                             | Weight: 68kg (Product)    | <br>Safety              |          |
|                   | Cotton          |                             | Weight: 72kg (Packaged)   | Child lock              |          |
|                   | My cycle        |                             |                           |                         |          |
|                   | Quick 15'       |                             |                           |                         |          |
|                   | Intensive       |                             |                           |                         |          |
|                   | ECO 40°C - 60°C |                             |                           |                         |          |