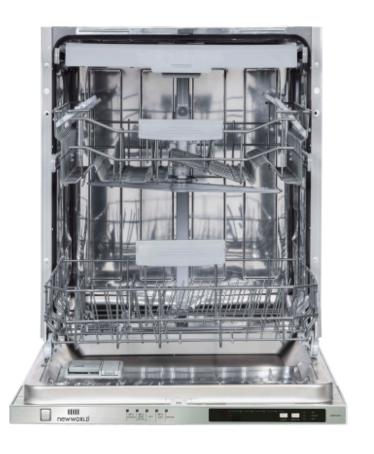

## Full Size 15 Place Integrated Dishwasher, White NWINT15FSW

Designed for life

| Features           | Programmes | Energy              | Product Dimensions      | Requirements            | Warranty |
|--------------------|------------|---------------------|-------------------------|-------------------------|----------|
| 15 Place settings  | Intensive  | Energy rating = A++ | Product (w × d x h)     | Rated Voltage:          | 2 Years  |
| 5 Wash programs    | Super 50'  |                     | 550 × 600 x 810 mm      | 220-240V, 50-60Hz       |          |
| Adjustable racks   | Eco        |                     | Packaged (w × d x h)    | Three pin plug included |          |
| Upper cutlery rack | Pre-wash   |                     | 580 × 630 × 840 mm      |                         |          |
|                    | Super 50'  |                     | Weight: 34kg (Product)  | Safety                  |          |
|                    |            |                     | Weight: 38kg (Packaged) | Child lock              |          |