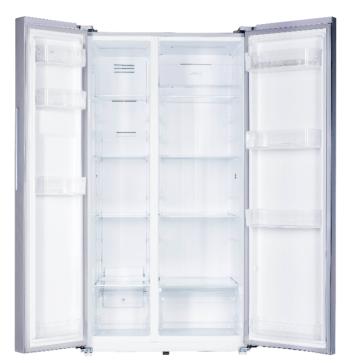

## NWSBS562X

Recessed handle

R600a refrigerant type

200ltr Freezer capacity

Total No Frost Fast Freeze

Designed for life

| Features                    | Energy Efficiency         | Interior Furniture - Fridge   | Safety               | <b>Product Dimensions</b> | Requirements    |
|-----------------------------|---------------------------|-------------------------------|----------------------|---------------------------|-----------------|
| 362ltr Fridge capacity      | A++                       | 4 Shelves (inc crisper cover) | Safety glass shelves | Product (w × d × h)       | Rated Voltage:  |
| Adjustable thermostat       | Climate class - N/SN/ST/T | Crisper                       |                      | 912 × 704 × 1770mm        | 220-240V, 50 Hz |
| Automatic Defrost function  | 4 Star freezer rating     | 4 Door shelves                | Noise                | Packaged (w × d × h)      | 10 Amp plug     |
| Inverter Compressor         |                           | _                             | 42dB                 | 987 × 780 × 1841mm        |                 |
| Multi Air Flow System       |                           | Interior Furniture - Freezer  |                      | Weight: 91kg (Product)    | Warranty        |
| Fast Freeze                 |                           | 4 Shelves &1 drawer           |                      | Weight: 102kg (Packaged)  | 2 Years         |
| Door Alarm                  |                           | 4 Door shelves                |                      |                           |                 |
| On Door Temperature Display |                           | Ice cube tray                 |                      |                           |                 |
| LED light                   |                           |                               |                      |                           |                 |
| Electronic control          |                           |                               |                      |                           |                 |
| Egg tray                    |                           |                               |                      |                           |                 |