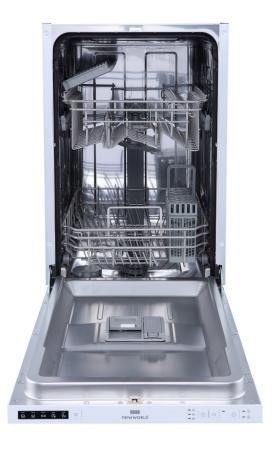

# 45cm Integrated Dishwasher

NW45DWINT

# **FEATURES**

9 Place Setting Capacity

5 Wash Programs

Push Button Controls

LED Display Panel

3, 6 & 9 Hr Delay Start Function

Half Load Function

Removable Cutlery Basket