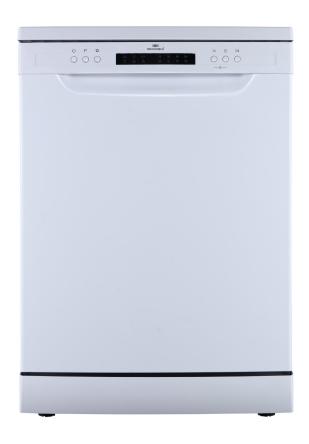

#### 60cm Freestanding Dishwasher, White

NW60DWFSW

## FEATURES PROGRAMS 12 Place Setting Capacity ECO 6 Wash Programs Glass Push Button Controls Po' Min LED Display Indicators Rapid 3, 6 & 9 Hr Delay Start Function Extra Drying Function Normal Half Load Function

#### Mark-Proof White Finish ENERGY EFFICIENCY Self-Cleaning Filter System Energy Rating:

**CLEANING** 