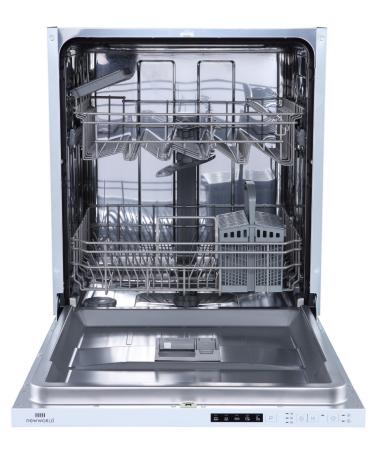

# 60cm Integrated Dishwasher

NW60DWINT

## **FEATURES**

12 Place Setting Capacity

5 Wash Programs

Push Button Controls

LED Display Panel

3, 6 & 9 Hr Delay Start Function

Half Load Function

Removable Cutlery Basket