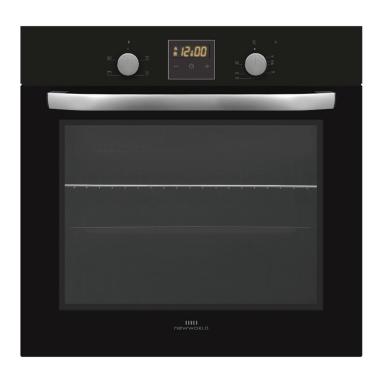

# Built-in Single Electric Fan Oven Black

NWFOT60B

## **OVEN FEATURES**

56L Capacity

4 functions (inc. grill)

1 x internal lamp

Double glazed door

Knob controls

Aluminium handle

3 Touch programmable timer

## **FUNCTIONS**

- Grill 2.0kW

- Fan Oven

- Grill and Fan Oven

#### **ACCESSORIES**

1 wire shelf

Grill pan set