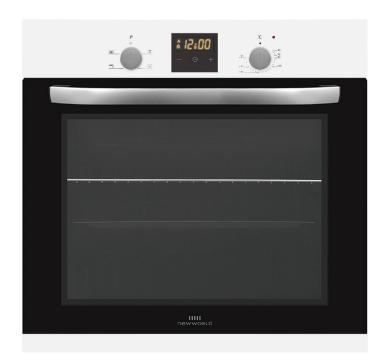

# Built-in Single Electric Fan Oven White

NWFOT60W

# **OVEN FEATURES**

56L Capacity

4 functions (inc. grill)

1 x internal lamp

Double glazed door

Knob controls

Aluminium handle

3 Touch programmable timer

### **FUNCTIONS**

- Grill 2.0kW
- Fan Oven
- Grill and Fan Oven