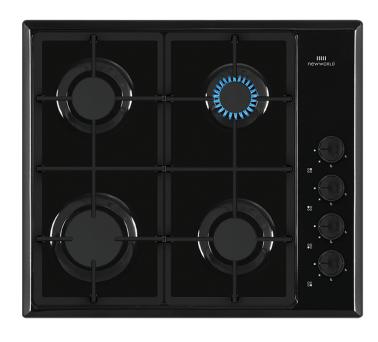

# 60cm 4 Burner Gas Hob Black

NWG61B

| HOB FEATURES             |
|--------------------------|
| 4 burners                |
| Gas                      |
| Black hob                |
| Black side knob controls |
| Cast pan stands          |
| Matt burner caps         |
| Auto Ignition            |
|                          |

| GAS BURNERS  |  |
|--------------|--|
| 1 x 0.95kW   |  |
| 2 x 1.7kW    |  |
| 1 x 2.9kW    |  |
|              |  |
| INSTALLATION |  |
| Built-in     |  |
|              |  |