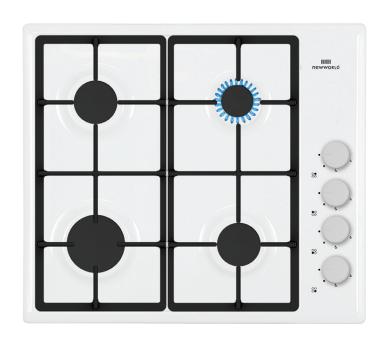

## 60cm 4 Burner Gas Hob White

NWG61W

| HOB FEATURES             | GAS BURNERS  | PRODUCT DIMENSIONS |
|--------------------------|--------------|--------------------|
| 4 burners                | 1 x 0.95kW   | Packaged (w,d,h)   |
| Gas                      | 2 x 1.7kW    | 620 x 570 x 130mm  |
| White hob                | 1 x 2.9kW    | Product (w,d,h)    |
| White side knob controls |              | 580 x 510 x 100mm  |
| Cast pan stands          | INSTALLATION |                    |
| Matt burner caps         | Built-in     | WEIGHT             |
| Auto Ignition            |              | Product 7.2kg      |