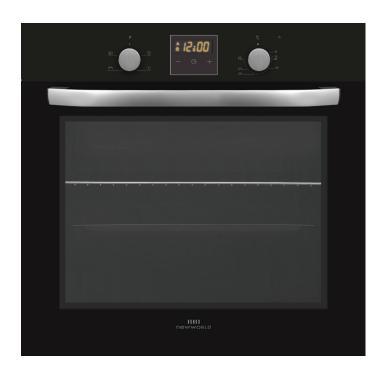

# Built-in Single Multi Function Oven Black

NWMFOT60B

### **OVEN FEATURES**

60L Capacity 8 functions (inc. grill) 1 x internal lamp

Double glazed door

Knob controls

Aluminium handle

3 Touch programmable timer