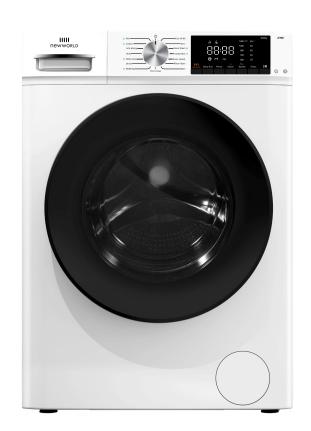

# 8kg 1400 Spin Washing Machine, White

NWWM814W

## **FEATURES**

8kg Capacity

1400RPM Max. Spin Speed

'Space Pro' Front Loading

53cm Drum Diameter

BLDC Inverter System

'One Touch' Washing Program

Antibactererial Door Seal